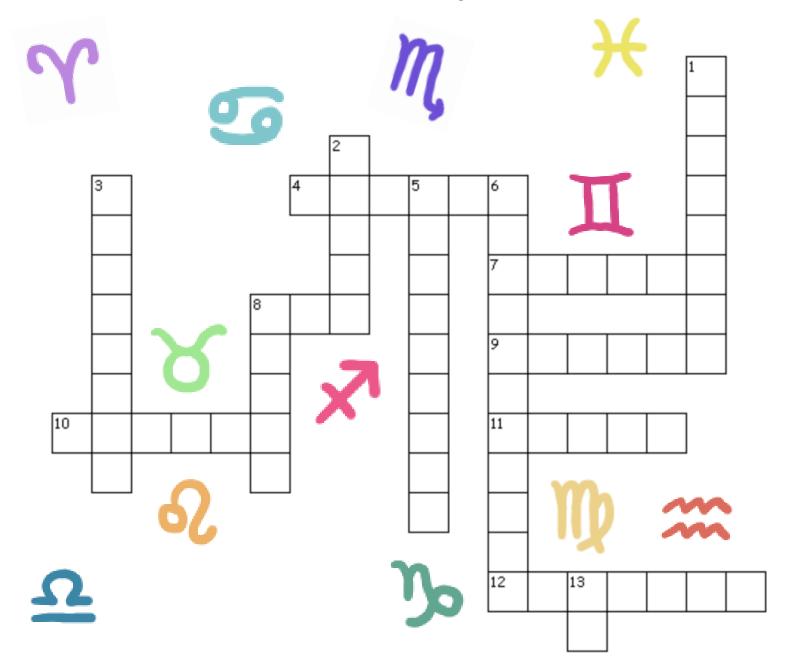

### **Astrological Crossword**

Can you complete the crossword? All of the answers are related astrology and zodiac signs. The answers can be found on page 7.

#### **ACROSS**

- 4. Fish
- 7. Twins
- 8. Lion
- 9. Bull
- 10. Crab
- **11. Ram**
- 12. Scorpion

#### **DOWN**

- 1. Water Bearer
- 2. Maiden
- 3. Your sign is determined by your \_\_\_\_
- 5. Goat
- 6. Archer
- 8. Scales
- 13. 2021 is the year of the \_\_\_\_