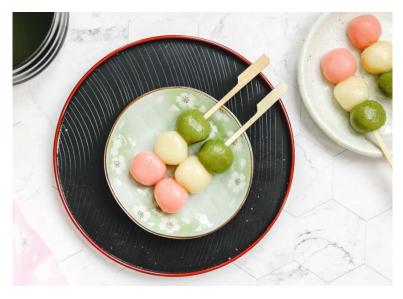

### HANAMI DANG?

#### **Ingredients**

- 1/2 block of silken soft tofu (100 g)
- 3/4 cup glutinous rice flour
- 1/4 cup white sugar
- 1/4 tsp strawberry powder, optional
- 1/4 tsp matcha powder, optional
- 5-6 bamboo skewer sticks

Photo and Recipe Source: www.okonomikitchen.com

#### Instructions

- 1. Weigh the rice flour, silken tofu and sugar and then add into a large bowl. Mix well using your hands. Using a kneading motion until a dough forms.
- Divide the dough into three equal parts.
- 3. Sift in the strawberry powder into one portion of the dough and knead until it forms a pink color.
- 4. Sift in the matcha powder into another portion of the dough and knead well until it turns green.
- 5. Divide each ball of dough into 5-6 balls. I weigh each ball to be around 14-15 grams each, this yields 5 skewers. For smaller balls, make them into 10-12 grams each.
- Bring a pot of water to a boil and add in the dango balls. Leave the dango balls to cook. Remove the dango balls when they rise to the top of the water. Scoop them out using a strainer ladle and place into a bowl of ice cold water to stop them from cooking further.
- 7. Add one green dango ball onto a skewer. Follow with one white and one pink dango ball. Repeat for all 5-6 skewers then enjoy!