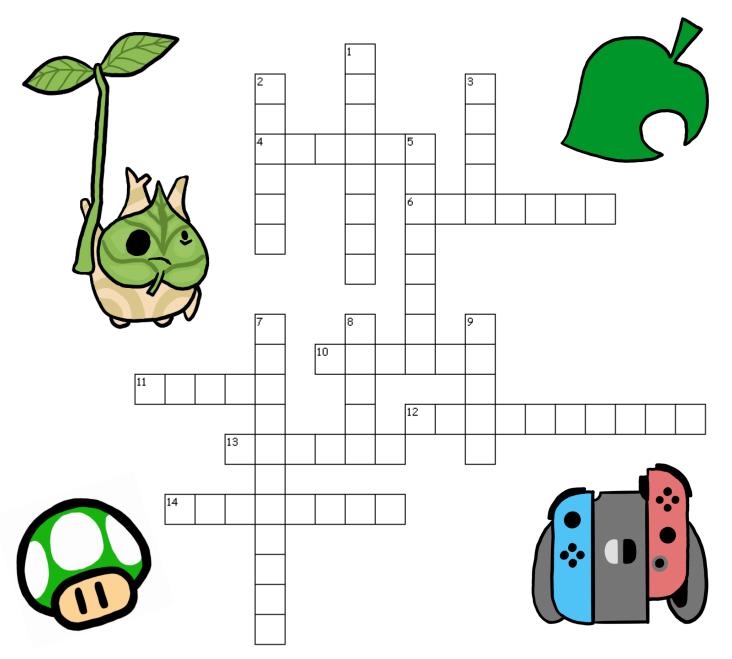

#### Crossword

Can you complete the crossword? All of the answers are the names of games or characters from the Nintendo Switch. The answers can be found on page 7.

#### **ACROSS**

- 4. The Legend of Zelda: of the Wild
- 6. Road Colorful course in Mario Kart
- 10. Mario's Nemesis
- 11. Green-capped brother
- 12. Cooking game
- 13. Stardew \_\_\_\_
- 14. Super Smash Bros.: \_\_\_\_

#### **DOWN**

- 1. Inklings and Octolings game
- 2. Fire \_\_\_\_: Three Houses
- 3. Green Dinosaur
- 5. Animal Crossing: New
- 7. New Paper Mario game
- 8. Untitled \_\_\_\_ Game
- 9. Color of the 1-Up Mushroom