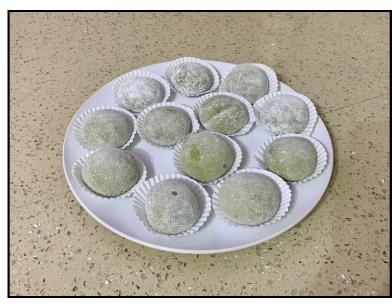

## RECPE Mochi

#### **Ingredients**

- 1 Cup sweetened red bean paste
- 1 Cup sweet rice flour (mochiko)
- 1 Teaspoon green tea powder (matcha)
- 1 Cup water
- 1/4 Cup white sugar
- 1/2 Cup cornstarch (for rolling out the dough)

Photo and Recipe Source: allrecipes.com

#### Instructions

- 1. Wrap red bean paste in aluminum foil and place in the freezer for at least 3 hours. Mix sweet rice flour and green tea powder thoroughly in a microwave-safe glass or ceramic bowl. Stir in water, then sugar. Mix until smooth. Cover bowl with plastic wrap.
- 2. Cook the rice flour mixture in the microwave for 3 minutes and 30 seconds. Meanwhile, remove red bean paste from the freezer and divide paste into 8 equal balls. Set aside. Stir rice flour mixture and heat for another 15 to 30 seconds.
- 3. Dust work surface with cornstarch. While the mochi is still hot from the microwave, begin rolling balls the size of about 2 tablespoons. Flatten the mochi ball and place 1 frozen red bean paste ball in the center. Pinch the mochi over the red bean paste until the paste is completely covered. Sprinkle with additional cornstarch and place mochi seam side down in a paper muffin liner to prevent sticking. Repeat until all ingredients are used.