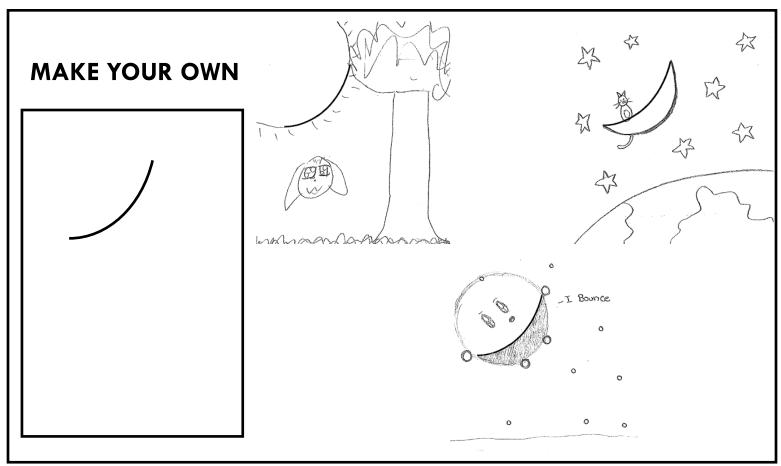

#### **COMPLETE THE DRAWING**

Teen Manga and Anime members created pictures based on prompts using lines and curves. Check out some of their creations and make your own below!