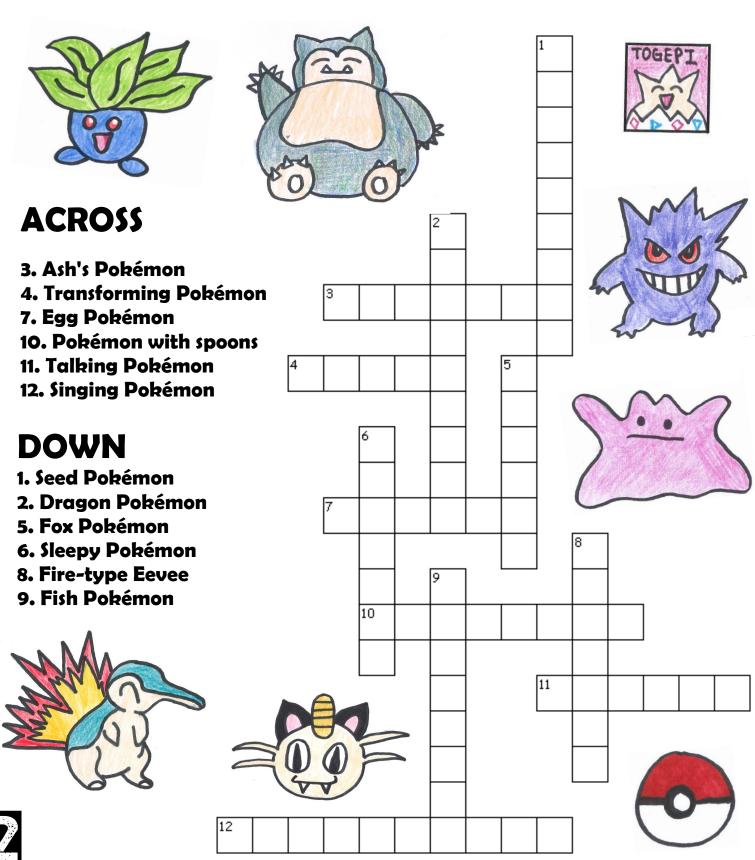

#### Pokémon Crossword

Can you complete the crossword? All of the answers are names of Pokémon. Complete the name of the anime to fill out the crossword. The answers can be found on page 7.