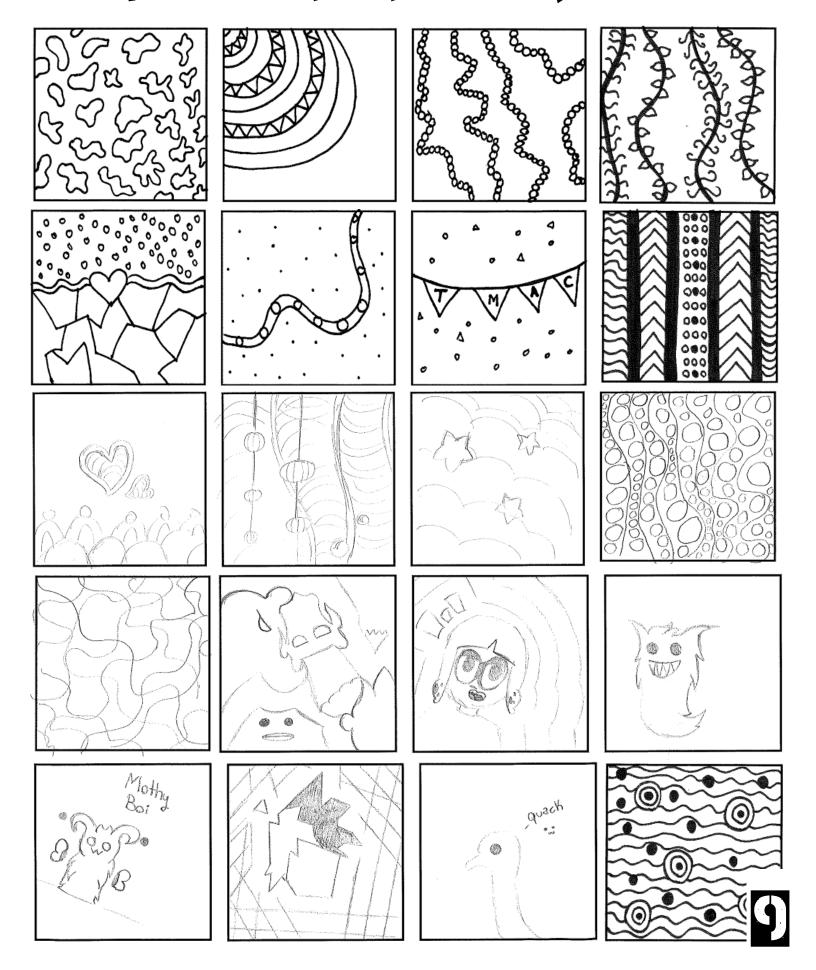

#### **COMPLETE THE DRAWING**

Teen Manga and Anime members created pictures based on prompts using lines and curves. Check out some of their creations and make your own below!