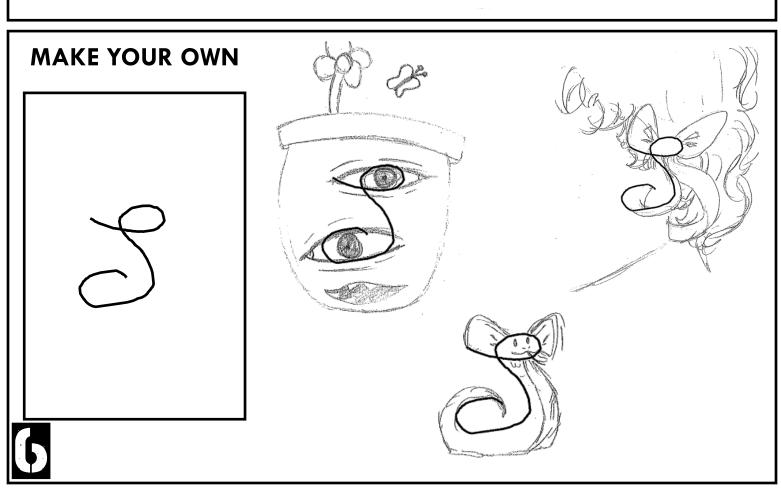

#### **COMPLETE THE DRAWING**

Teen Manga and Anime members created pictures based on prompts using lines and curves. Check out some of their creations and make your own below!