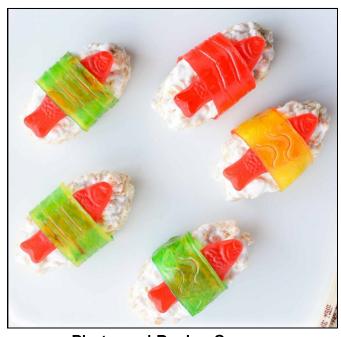

# RECIPE CANDY SUSHI

#### **Ingredients**

- 24 oz Bag Jumbo Marshmallows
- 1 Tablespoon Butter
- 8 Cups Crispy Rice Cereal
- 30 + Swedish Fish Candies
- 2 Boxes Fruit by the Foot

Photo and Recipe Source: https://wonkywonderful.com/candy-sushi/

#### **Instructions**

- 1. Prepare large jellyroll pan by lining with wax paper and generously buttering or spraying with nonstick.
- 2. In extra large bowl; combine marshmallows and butter. Microwave 2-2  $\frac{1}{2}$  minutes or until marshmallows have puffed up and almost doubled in size.
- 3. Immediately stir in crispy rice cereal.
- 4. Transfer mixture to prepared pan and using hands or the bottom of a cup, press evenly into pan.
- 5. Refrigerate until cooled. Once crispy treats are firm, carefully remove wax paper and transfer treats to cutting board.
- 6. Cut treats into small rectangles (approximately 3-4" in length). Form into nigiri sushi shape with hands. This should yield 30+ crispy treats.
- 7. Top each crispy treat with a Swedish fish candy. Trim Fruit by the Foot into strips long enough to wrap around each piece of candy sushi. Wrap around crispy treats and fish candies.
- 8. Serve and enjoy!