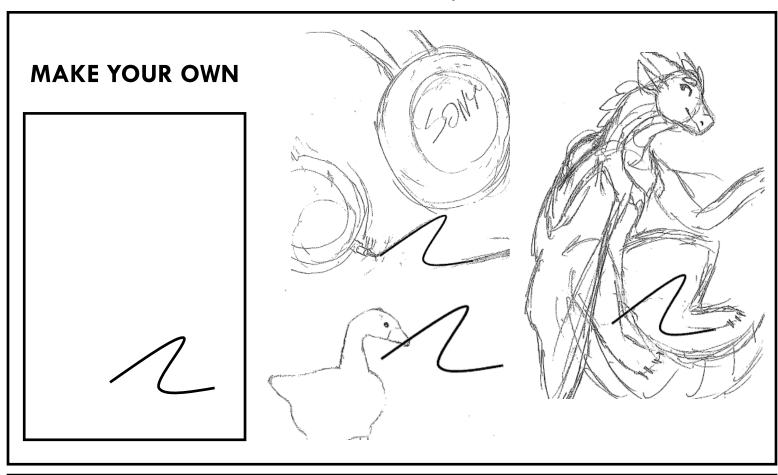

#### **COMPLETE THE DRAWING**

Teen Manga and Anime members created pictures based on prompts using lines and curves. Check out some of their creations and make your own below!