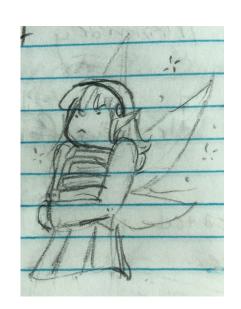

#### **COMPLETE THE DRAWING**

Teen Manga and Anime members created pictures based on prompts using lines and curves. Check out some of their creations and make your own below!