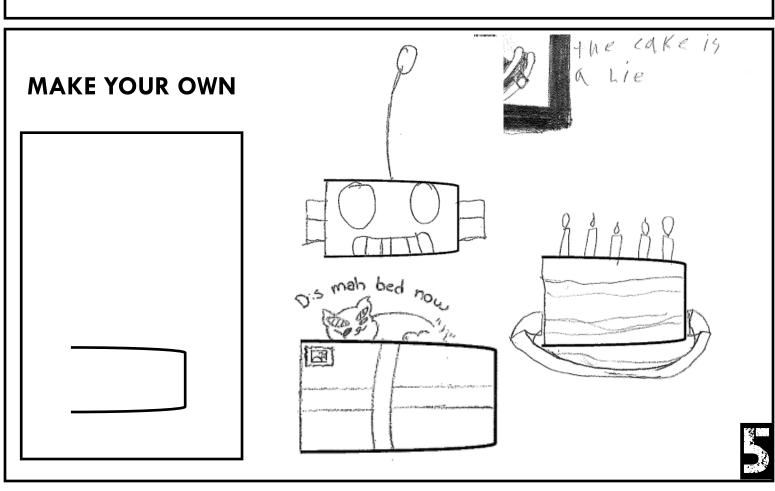

#### **COMPLETE THE DRAWING**

Teen Manga and Anime members created pictures based on prompts using lines and curves. Check out some of their creations and make your own below!