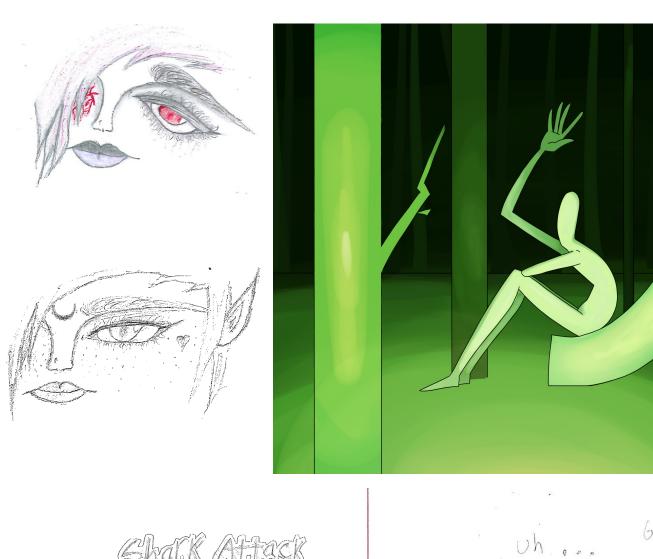

## **Drawing From Memory**

Teen Manga and Anime Club members had a blast while Drawing From Memory! We had thirty seconds to look at a picture and one minute to draw that picture to the best of our abilities. Check out the picture, some of our attempts, and then try it yourself in the boxes provided!

| THE PICTURE | OUR ATTEMPTS   | YOUR TURN! |
|-------------|----------------|------------|
|             | Sections to    |            |
|             | Fight me make! |            |
|             |                |            |