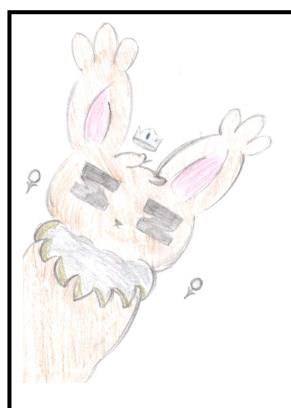

### **Barry Bee Birby**

Ya like Jazz

**Biggest Secret:** is thicc

**Greatest Ambition:** Nothing **Biggest Pet Peeve:** Nothing

**Special Skills:** Can eat 12 Flintstones Gummi vitamins

Enemy: None can stand against him

**Hobby:** Watering plants

Eye Color: Blue

Height: 2"

Favorite Color: Pink

Favorite Snack: Humans

Favorite Song: You Like Jazzzz

**Created by Evan** 

Created by Carley