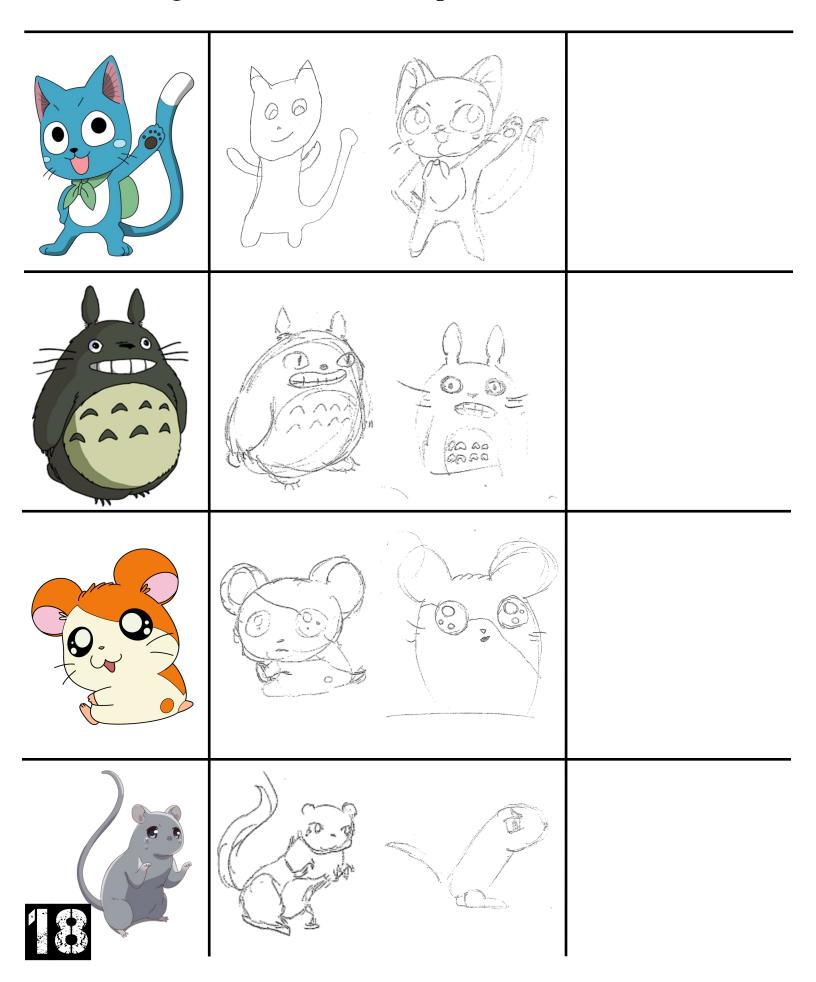

## **Drawing From Memory**

Teen Manga and Anime Club members had a blast while Drawing From Memory! We had thirty seconds to look at a picture and one minute to draw that picture to the best of our abilities. Check out the picture, some of our attempts, and then try it yourself in the boxes provided!

| THE PICTURE | OUR ATTEMPTS   | YOUR TURN! |
|-------------|----------------|------------|
|             | Sections to    |            |
|             | Fight me make! |            |
|             |                |            |