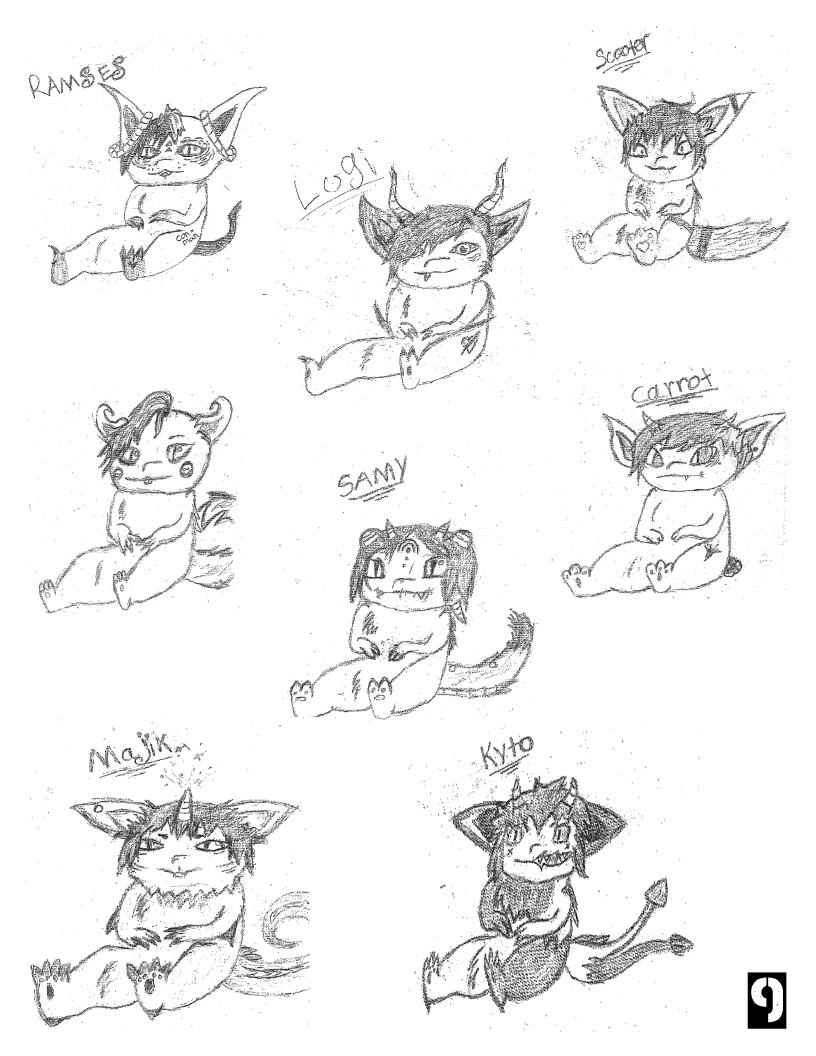

## INCHIES!

#### WHAT IS AN INCHIE!?

An inchie is a piece of art that is 1-inch by 1-inch. Check out the 1-inch and 2-inch inchies created by TMAC members!

## CREATE YOUR OWN INCHIES!