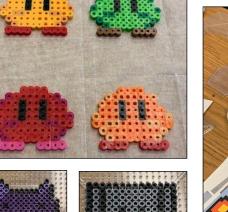

## MANGA FESTIVAL 2019

Our annual Teen Manga Festival was held on Saturday, May 4. Manga artist Nick Katzfey kicked off the day with his workshop, "How to Draw Manga Style." After Nick's creative workshop, we spent the afternoon watching anime, crafting with Perler Beads and Polymer Clay, decorating our Pocky, making buttons, and more! To end the afternoon, we had a Cosplay Contest and a raffle! Join us next year for Manga Fest 2020!