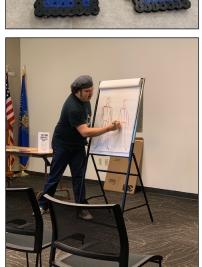

## MANGA FESTIVAL 2019

Our annual Teen Manga Festival was held on Saturday, May 4. Manga artist Nick Katzfey kicked off the day with his workshop, "How to Draw Manga Style." After Nick's creative workshop, we spent the afternoon watching anime, crafting with Perler Beads and Polymer Clay, decorating our Pocky, making buttons, and more! To end the afternoon, we had a Cosplay Contest and a raffle! Join us next year for Manga Fest 2020!