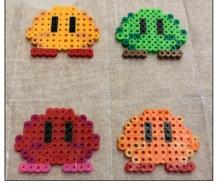

## MANGA FESTIVAL 2019

Our annual Teen Manga Festival was held on Saturday, May 4. Manga artist Nick Katzfey kicked off the day with his workshop, "How to Draw Manga Style." After Nick's creative workshop, we spent the afternoon watching anime, crafting with Perler Beads and Polymer Clay, decorating our Pocky, making buttons, and more! To end the afternoon, we had a Cosplay Contest and a raffle! Join us next year for Manga Fest 2020!