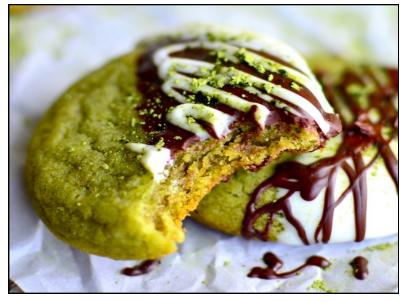

### MATCHA GREEN TEA SUGAR CPPKIES

#### **Ingredients**

- 1/2 cup softened butter (1 stick)
- 2 teaspoons matcha powder
- 3/4 cup white sugar
- 1 teaspoon vanilla extract
- 1 egg
- 1 1/4 cup all-purpose flour
- 1/4 teaspoon salt
- 1/2 teaspoon baking soda
- 3/4 cup semi-sweet chocolate chips
- 3/4 cup white chocolate chips

Photo and Recipe Source: www.yammiesnoshery.com

#### **Instructions**

- 1. Preheat oven to 375°F.
- 2. Mix together the butter and matcha until smooth. Add the sugar and mix until smooth. Add the vanilla and egg and mix just until combined.
- 3. Mix together the dry ingredients and mix together just until combined.
- 4. Scoop rounded spoonfuls onto an ungreased cookie sheet. Bake for about 7 minutes or until the edges just begin to look a little brown. Allow to cool before dipping in chocolate.
- 5. Melt the chocolate chips in two separate bowls (turn the microwave power down to 50% and stir every 30 seconds).
- 6. Dip half the cookies in the white chocolate and the other half in the semi-sweet and place them on parchment paper. Then drizzle the remaining chocolate on top. Sprinkle with a little more matcha powder if you want.