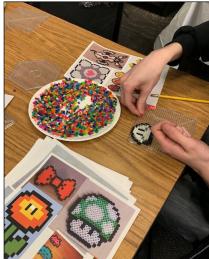

## MANGA FESTIVAL 2019

Our annual Teen Manga Festival was held on Saturday, May 4. Manga artist Nick Katzfey kicked off the day with his workshop, "How to Draw Manga Style." After Nick's creative workshop, we spent the afternoon watching anime, crafting with Perler Beads and Polymer Clay, decorating our Pocky, making buttons, and more! To end the afternoon, we had a Cosplay Contest and a raffle! Join us next year for Manga Fest 2020!