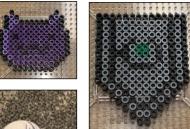

## MANGA FESTIVAL 2019

Our annual Teen Manga Festival was held on Saturday, May 4. Manga artist Nick Katzfey kicked off the day with his workshop, "How to Draw Manga Style." After Nick's creative workshop, we spent the afternoon watching anime, crafting with Perler Beads and Polymer Clay, decorating our Pocky, making buttons, and more! To end the afternoon, we had a Cosplay Contest and a raffle! Join us next year for Manga Fest 2020!