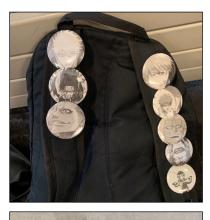

## MANGA FESTIVAL 2019

Our annual Teen Manga Festival was held on Saturday, May 4. Manga artist Nick Katzfey kicked off the day with his workshop, "How to Draw Manga Style." After Nick's creative workshop, we spent the afternoon watching anime, crafting with Perler Beads and Polymer Clay, decorating our Pocky, making buttons, and more! To end the afternoon, we had a Cosplay Contest and a raffle! Join us next year for Manga Fest 2020!