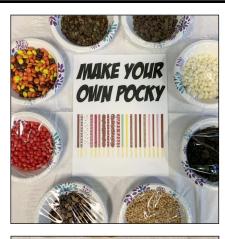

## MANGA FESTIVAL 2019

Our annual Teen Manga Festival was held on Saturday, May 4. Manga artist Nick Katzfey kicked off the day with his workshop, "How to Draw Manga Style." After Nick's creative workshop, we spent the afternoon watching anime, crafting with Perler Beads and Polymer Clay, decorating our Pocky, making buttons, and more! To end the afternoon, we had a Cosplay Contest and a raffle! Join us next year for Manga Fest 2020!