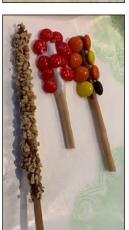

## MANGA FESTIVAL 2019

Our annual Teen Manga Festival was held on Saturday, May 4. Manga artist Nick Katzfey kicked off the day with his workshop, "How to Draw Manga Style." After Nick's creative workshop, we spent the afternoon watching anime, crafting with Perler Beads and Polymer Clay, decorating our Pocky, making buttons, and more! To end the afternoon, we had a Cosplay Contest and a raffle! Join us next year for Manga Fest 2020!