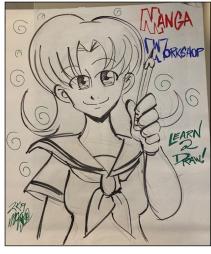

## MANGA FESTIVAL 2019

Our annual Teen Manga Festival was held on Saturday, May 4. Manga artist Nick Katzfey kicked off the day with his workshop, "How to Draw Manga Style." After Nick's creative workshop, we spent the afternoon watching anime, crafting with Perler Beads and Polymer Clay, decorating our Pocky, making buttons, and more! To end the afternoon, we had a Cosplay Contest and a raffle! Join us next year for Manga Fest 2020!