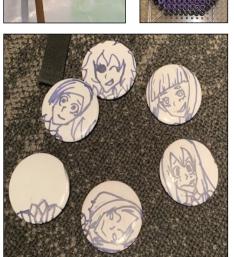

## MANGA FESTIVAL 2019

Our annual Teen Manga Festival was held on Saturday, May 4. Manga artist Nick Katzfey kicked off the day with his workshop, "How to Draw Manga Style." After Nick's creative workshop, we spent the afternoon watching anime, crafting with Perler Beads and Polymer Clay, decorating our Pocky, making buttons, and more! To end the afternoon, we had a Cosplay Contest and a raffle! Join us next year for Manga Fest 2020!